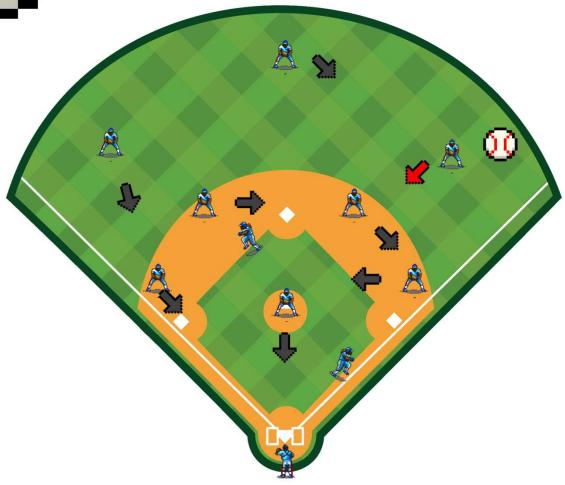

# SINGLE TO LEFT FIELD NO RUNNER

### Pitcher

Backup position between mound and second base.

### Catcher

Follow runner to first base.

### First Base

Cover first base.

### Second Base

Cover second base.

### Third Base

Cover third base.

### Shortstop

Cut-off.

### Left Field

Throw to second.

### Center Field

Backup left field.

### Right Field

Backup First base.