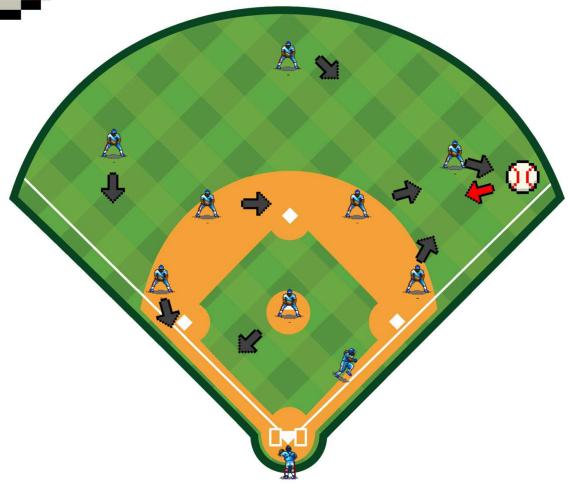

# SINGLE TO LEFT FIELD RUNNER ON FIRST

Pitcher

Backup third base.

Catcher

Cover home.

First Base

Cover first base.

Second Base

Cover second base.

Third Base

Cover third base.

Shortstop

Cut-off.

Left Field

Throw to third.

Center Field

Bockup left field.

Right Field

Backup First base.