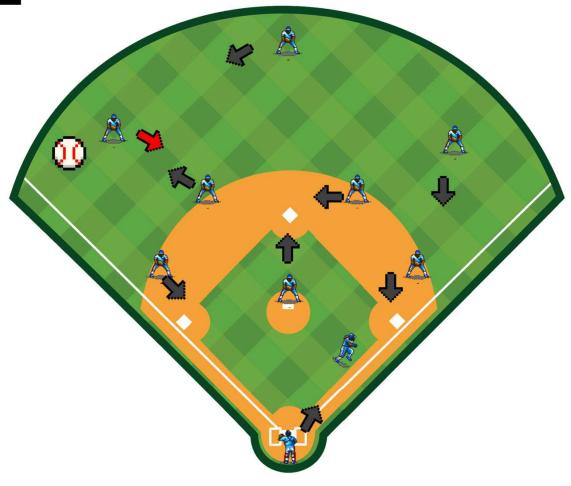

# SINGLE TO LEFT FIELD NO RUNNER

### Pitcher

Backup position between mound and second base.

### Catcher

Follow runner to first base.

### First Base

Cover first base.

### Second Base

Cover second base.

### Third Base

Cover third base.

### Shortstop

Cut-off.

### Left Field

Throw to second.

### Center Field

Backup left field.

### Right Field

Backup First base.