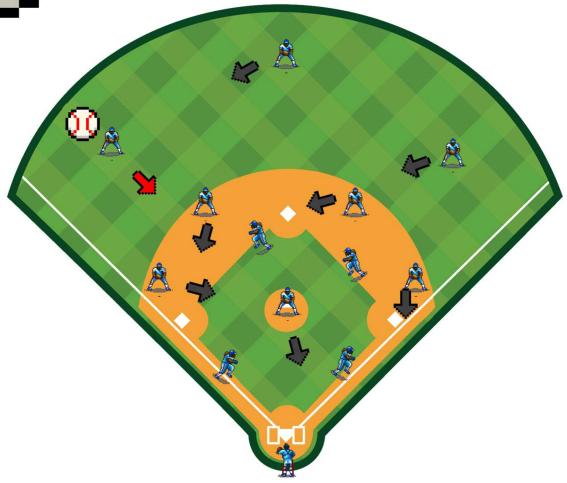

# SINGLE TO CENTER FIELD NO RUNNER

### Pitcher

Backup position between mound and second base.

### Catcher

Follow runner to first base.

### First Base

Cover first base.

### Second Base

Cut-off if ball is on right side otherwise, cover second base.

### Third Base

Cover third base.

### Shortstop

Cut-off if ball is on left side otherwise, cover second base.

### Left Field

Backup center field.

### Center Field

Throw to second.

### Right Field

Backup center field.