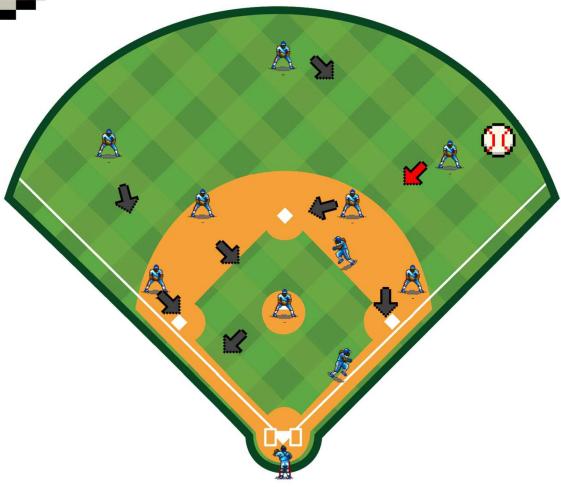

# SINGLE TO RIGHT FIELD NO RUNNER

### Pitcher

Backup position between mound and second base.

### Catcher

Follow runner to first base.

### First Base

Cover first base.

### Second Base

Cut-off.

### Third Base

Cover third base.

### Shortstop

Cover second base.

### Left Field

Backup first base.

### Center Field

Bockup right field.

### Right Field

Throw to second.