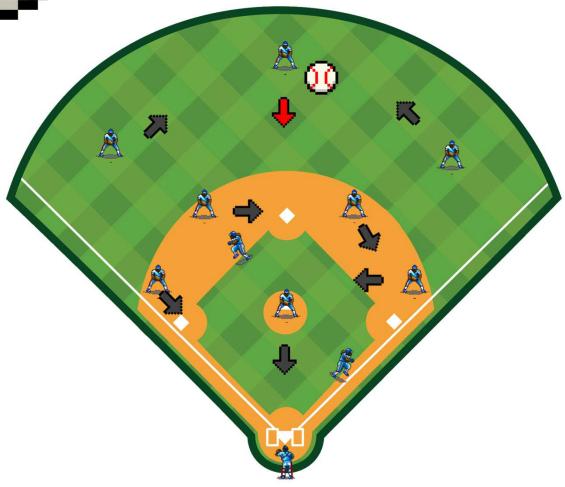

# SINGLE TO LEFT FIELD RUNNER ON FIRST

Pitcher

Backup third base.

Catcher

Cover home.

First Base

Cover first base.

Second Base

Cover second base.

Third Base

Cover third base.

Shortstop

Cut-off.

Left Field

Throw to third.

Center Field

Bockup left field.

Right Field

Backup First base.