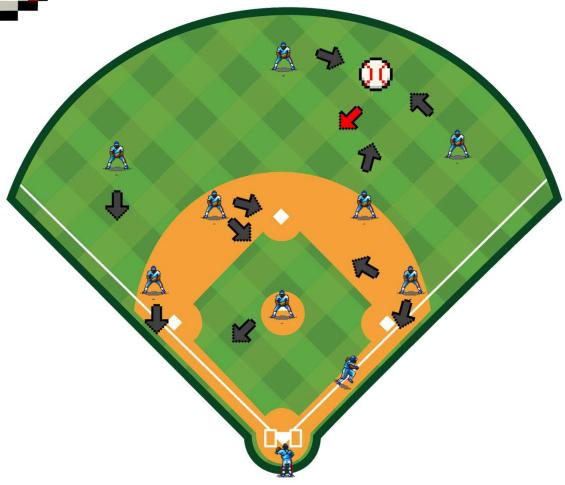

# SINGLE TO RIGHT FIELD NO RUNNER

### Pitcher

Backup position between mound and second base.

### Catcher

Follow runner to first base.

### First Base

Cover first base.

### Second Base

Cut-off.

### Third Base

Cover third base.

### Shortstop

Cover second base.

### Left Field

Backup first base.

### Center Field

Bockup right field.

### Right Field

Throw to second.