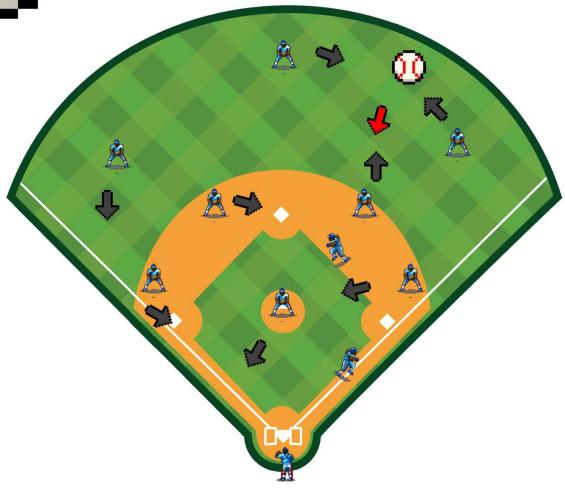

# SINGLE TO RIGHT FIELD NO RUNNER

### Pitcher

Backup position between mound and second base.

### Catcher

Follow runner to first base.

### First Base

Cover first base.

### Second Base

Cut-off.

### Third Base

Cover third base.

### Shortstop

Cover second base.

### Left Field

Backup first base.

### Center Field

Bockup right field.

### Right Field

Throw to second.