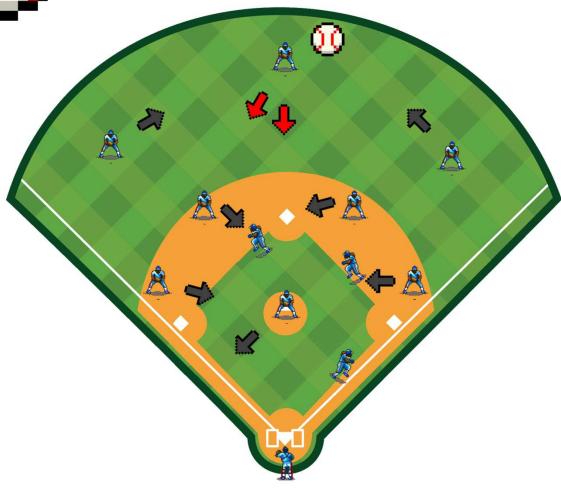

# SINGLE TO RIGHT FIELD NO RUNNER

### Pitcher

Backup position between mound and second base.

### Catcher

Follow runner to first base.

### First Base

Cover first base.

### Second Base

Cut-off.

### Third Base

Cover third base.

### Shortstop

Cover second base.

### Left Field

Backup first base.

### Center Field

Bockup right field.

### Right Field

Throw to second.