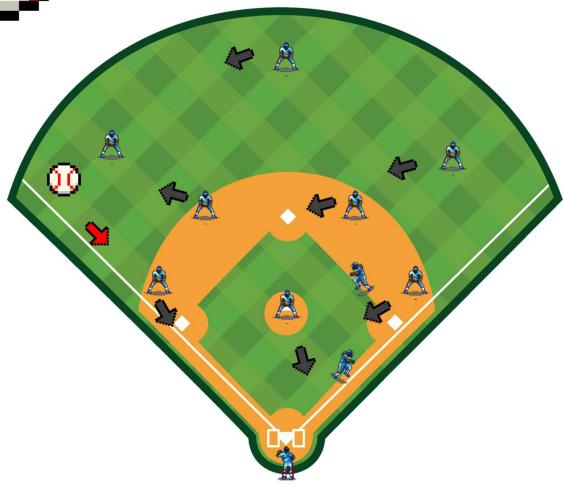

# SINGLE TO LEFT FIELD NO RUNNER

### Pitcher

Backup position between mound and second base.

### Catcher

Follow runner to first base.

### First Base

Cover first base.

### Second Base

Cover second base.

### Third Base

Cover third base.

### Shortstop

Cut-off.

### Left Field

Throw to second.

### Center Field

Backup left field.

### Right Field

Backup First base.