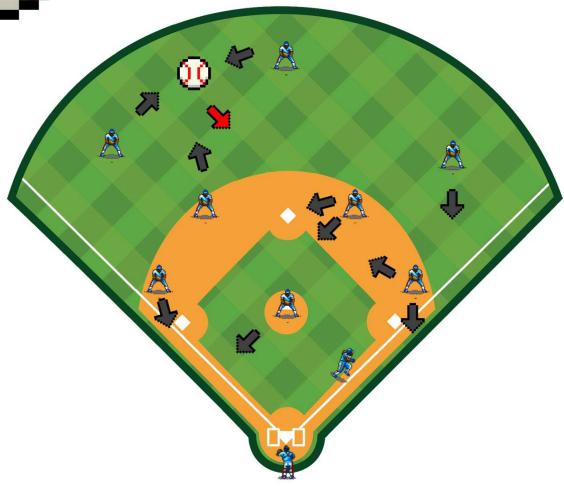

# SINGLE TO CENTER FIELD NO RUNNER

### Pitcher

Backup position between mound and second base.

### Catcher

Follow runner to first base.

### First Base

Cover first base.

### Second Base

Cut-off if ball is on right side otherwise, cover second base.

### Third Base

Cover third base.

### Shortstop

Cut-off if ball is on left side otherwise, cover second base.

### Left Field

Backup center field.

### Center Field

Throw to second.

### Right Field

Backup center field.