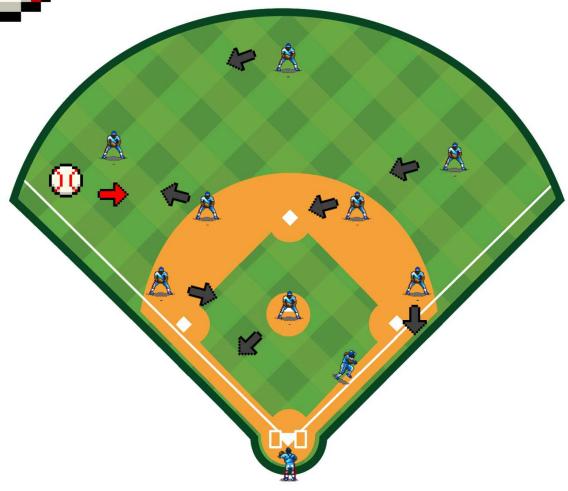

# SINGLE TO LEFT FIELD NO RUNNER

### Pitcher

Backup position between mound and second base.

### Catcher

Follow runner to first base.

### First Base

Cover first base.

### Second Base

Cover second base.

### Third Base

Cover third base.

### Shortstop

Cut-off.

### Left Field

Throw to second.

### Center Field

Backup left field.

### Right Field

Backup First base.