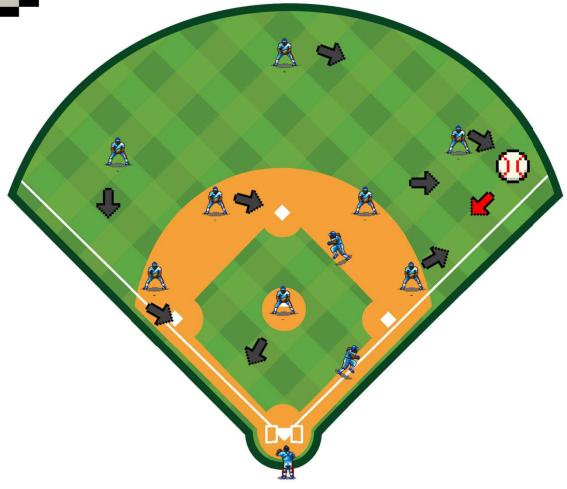

# SINGLE TO LEFT FIELD RUNNER ON FIRST

Pitcher

Backup third base.

Catcher

Cover home.

First Base

Cover first base.

Second Base

Cover second base.

Third Base

Cover third base.

Shortstop

Cut-off.

Left Field

Throw to third.

Center Field

Bockup left field.

Right Field

Backup First base.