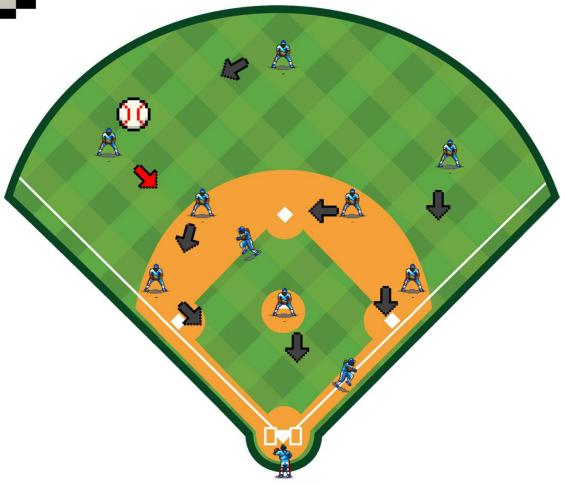

# SINGLE TO CENTER FIELD NO RUNNER

### Pitcher

Backup position between mound and second base.

### Catcher

Follow runner to first base.

### First Base

Cover first base.

### Second Base

Cut-off if ball is on right side otherwise, cover second base.

### Third Base

Cover third base.

### Shortstop

Cut-off if ball is on left side otherwise, cover second base.

### Left Field

Backup center field.

### Center Field

Throw to second.

### Right Field

Backup center field.