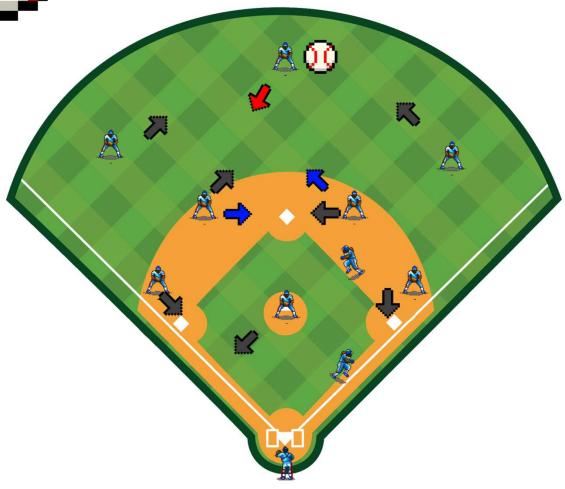

# SINGLE TO LEFT FIELD NO RUNNER

### Pitcher

Backup position between mound and second base.

### Catcher

Follow runner to first base.

### First Base

Cover first base.

### Second Base

Cover second base.

### Third Base

Cover third base.

### Shortstop

Cut-off.

### Left Field

Throw to second.

### Center Field

Backup left field.

### Right Field

Backup First base.