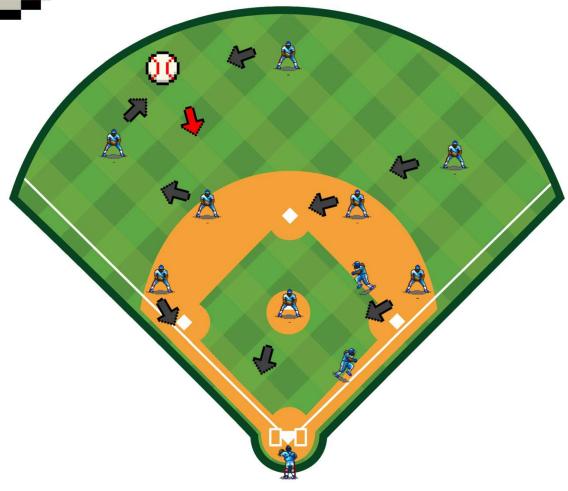

# SINGLE TO CENTER FIELD NO RUNNER

### Pitcher

Backup position between mound and second base.

### Catcher

Follow runner to first base.

### First Base

Cover first base.

### Second Base

Cut-off if ball is on right side otherwise, cover second base.

### Third Base

Cover third base.

### Shortstop

Cut-off if ball is on left side otherwise, cover second base.

### Left Field

Backup center field.

### Center Field

Throw to second.

### Right Field

Backup center field.