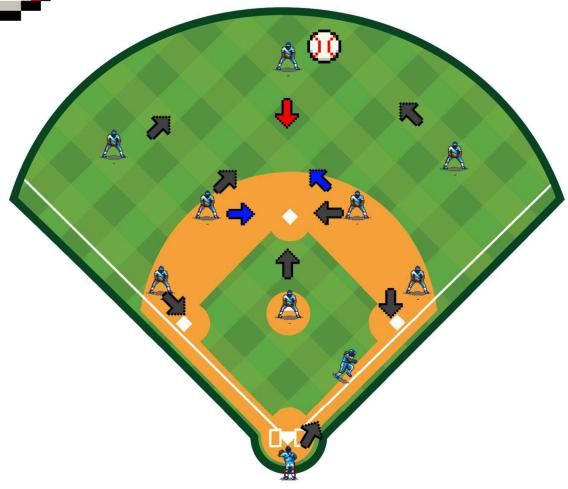

# BALL TO LEFT CENTER FIELD NO RUNNER

### Pitcher

Backup third base.

### Catcher

Cover home.

### First Base

Cover first base then move to second base.

### Second Base

Cover second base. Backup shortstop to third.

### Third Base

Cover third base.

### Shortstop

Relay.

### Left Field

Throw to second base.

### Center Field

Throw to second base.

### Right Field

Backup first base.