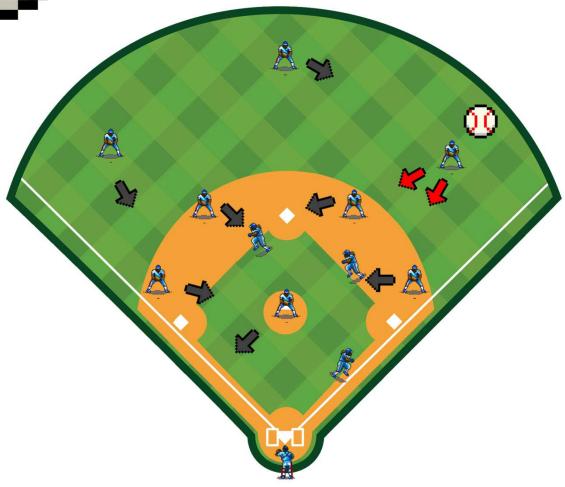

# SINGLE TO LEFT FIELD RUNNER ON FIRST

Pitcher

Backup third base.

Catcher

Cover home.

First Base

Cover first base.

Second Base

Cover second base.

Third Base

Cover third base.

Shortstop

Cut-off.

Left Field

Throw to third.

Center Field

Bockup left field.

Right Field

Backup First base.