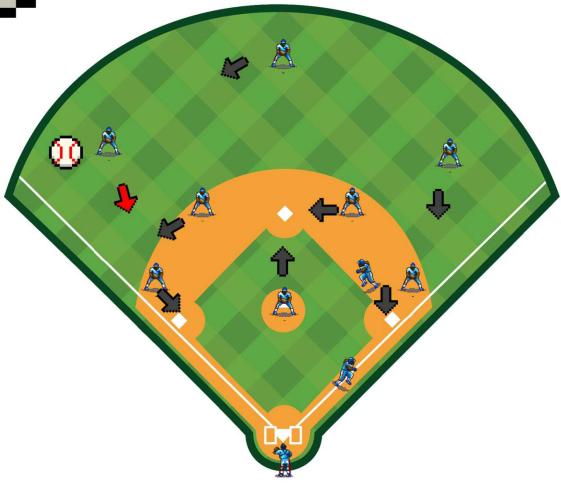

# SINGLE TO CENTER FIELD NO RUNNER

### Pitcher

Backup position between mound and second base.

### Catcher

Follow runner to first base.

### First Base

Cover first base.

### Second Base

Cut-off if ball is on right side otherwise, cover second base.

### Third Base

Cover third base.

### Shortstop

Cut-off if ball is on left side otherwise, cover second base.

### Left Field

Backup center field.

### Center Field

Throw to second.

### Right Field

Backup center field.