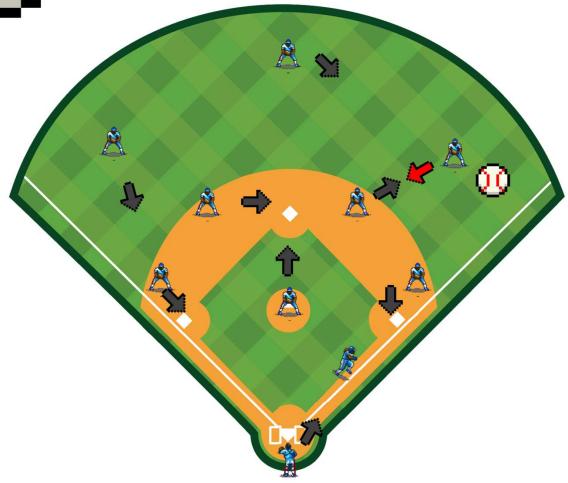

# SINGLE TO RIGHT FIELD NO RUNNER

### Pitcher

Backup position between mound and second base.

### Catcher

Follow runner to first base.

### First Base

Cover first base.

### Second Base

Cut-off.

### Third Base

Cover third base.

### Shortstop

Cover second base.

### Left Field

Backup first base.

### Center Field

Bockup right field.

### Right Field

Throw to second.